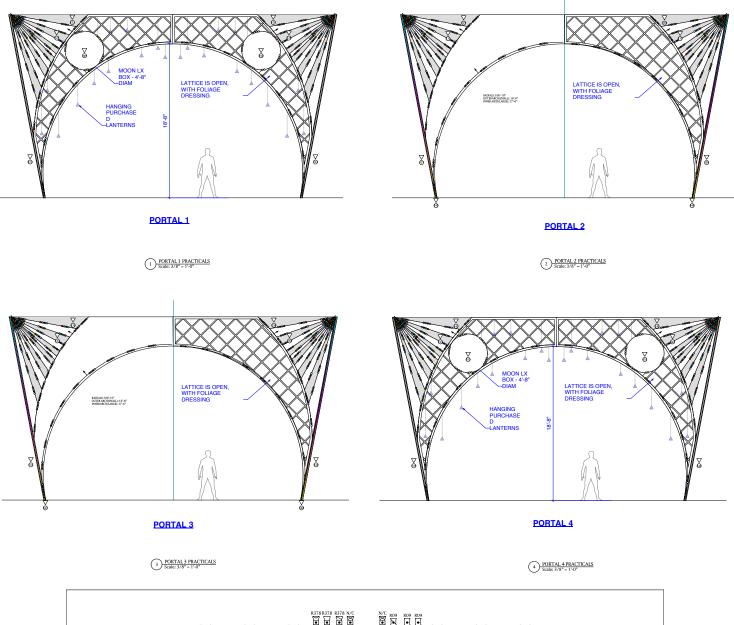

5 BOOMS Scale: 1/2" = 1'-0"

| KEY WILDFIRE UV   R99 -COLOR   HIMPLIFIE U   LED PAR U   U -COLOR   DMX (RIS) -COLOR | IPSOURCE 4, 750W ALTMAN 65/3, 750W   IPSOURCE 4, 750W ALTMAN 65/3, 750W   IPSOURCE 4, 750W ALTMAN 65/12, 750W   IPSOURCE 4, 750W ALTMAN 65/12, 750W   IPSOURCE 4, 750W IPSOURCE 4, 750W | PAR 64 NSP. 1KW<br>PAR 64 NSP. 1KW<br>PAR 64 NSP. 1KW<br>NOCUE ₩ASH R2 | -SOME POSITIONS ARE EXPANDED FOR CLARITY.<br>-SEE PAPERWORK FOR PATTERN INFORMATION. | THIS DRAWING REPRESENTS VISUAL<br>CONCEPTS AND CONSTRUCTION<br>TO A CONSTRUCTION<br>REPLACE THE NOWLAGE AND ADVICE<br>OF A LICENSED STRUCTURAL REGNERE.<br>THE DESIGNER AND HIS ASSISTANTS ARE<br>UNQUALIFIED TO DETERMINE THE<br>STRUCTURAL APPROPRIATENESS OF THIS<br>DESIGN, AND WILL NOT ASSUME<br>RESPONSIBILITY FOR IMPROPER<br>ENGINE