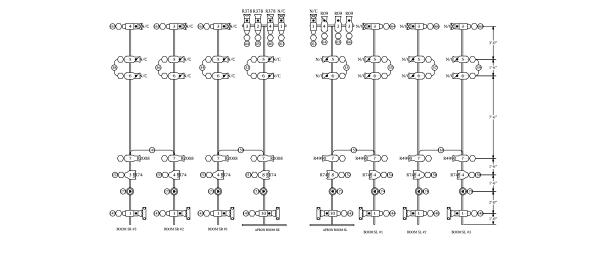

5 BOOMS Scale: 1/2" = 1'-0"

| KEY WILDFIRE UV   R99 -COLOR   HIMPLIFIE U   LED PAR U   U -COLOR   DMX (RIS) -COLOR | IPSOURCE 4, 750W ALTMAN 65/3, 750W   IPSOURCE 4, 750W ALTMAN 65/3, 750W   IPSOURCE 4, 750W ALTMAN 65/12, 750W   IPSOURCE 4, 750W ALTMAN 65/12, 750W   IPSOURCE 4, 750W IPSOURCE 4, 750W | PAR 64 NSP. 1KW<br>PAR 64 NSP. 1KW<br>PAR 64 NSP. 1KW<br>NOCUE ₩ASH R2 | -SOME POSITIONS ARE EXPANDED FOR CLARITY.<br>-SEE PAPERWORK FOR PATTERN INFORMATION. | THIS DRAWING REPRESENTS VISUAL<br>CONCEPTS AND CONSTRUCTION<br>TO A CONSTRUCTION<br>REPLACE THE NOWLAGE AND ADVICE<br>OF A LICENSED STRUCTURAL REGNERE.<br>THE DESIGNER AND HIS ASSISTANTS ARE<br>UNQUALIFIED TO DETERMINE THE<br>STRUCTURAL APPROPRIATENESS OF THIS<br>DESIGN, AND WILL NOT ASSUME<br>RESPONSIBILITY FOR IMPROPER<br>ENGINEERING OR USE. | 1/2*-1-0° REVISED: \$/13/19<br>NOVEMBER THEATRE<br>DIRECTOR KRISTEN HANGGI<br>LIGHTING DISCORE BIVILENSON<br>OTRI ALLAR ANT ARE<br>OTRI ALLAR ANT ARE<br>SCHNIC DISIDE JASON FERENCIAL<br>SCHNIC DISCORE DEERE DIMAS | VIRGINA<br>CENTRAL<br>VIRGINIA'S<br>LEADING<br>PROFESSIONAL<br>THEATRE |
|--------------------------------------------------------------------------------------------------------------------------------------------------------|-----------------------------------------------------------------------------------------------------------------------------------------------------------------------------------------------------------------------------------------------------------------------------------------------------------------------------------------------------------------------------|------------------------------------------------------------------------|--------------------------------------------------------------------------------------|-----------------------------------------------------------------------------------------------------------------------------------------------------------------------------------------------------------------------------------------------------------------------------------------------------------------------------------------------------------|----------------------------------------------------------------------------------------------------------------------------------------------------------------------------------------------------------------------|------------------------------------------------------------------------|
|                                                                                                                                                        | ¥                                                                                                                                                                                                                                                                                                                                                                           | <del>'ECTORWORKS EDUCATI</del>                                         | <u>ONAL VERSION</u>                                                                  | ]                                                                                                                                                                                                                                                                                                                                                         | TECHNICAL DIRECTOR: BRUCE RENIE                                                                                                                                                                                      | THEATRE                                                                |